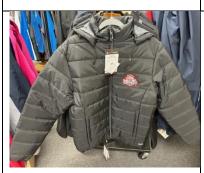

CX2 DETACHABLE HOODED PUFFY INSULATED PARKA WITH LOGO & EMBROIDERED LAST NAME-\$100ea

BAUER SUPREME LIGHTWEIGHT PANTS WITH LOGO-\$70ea.

PERFORMANCE TEAM JERSEY HOODY WITH FULL FRONT LOGO-\$60ea.