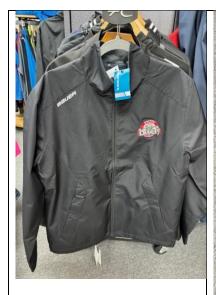

PERFORMANCE SOLID HOODYS WITH FULL FRONT LOGO-\$45ea.

50/50 SOLID HOODY WITH FULL FRONT LOGO-\$35ea.

LS PERFORMANCE DRI FIT T SHIRT WITH FULL FRONT LOGO-\$30ea.

BAUER SUPREME LIGHTWEIGHT JACKETS WITH LOGO AND EMBROIDERED LAST NAME-\$95ea.