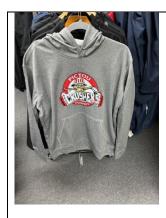

PERFORMANCE SOLID HOODYS WITH FULL FRONT LOGO-\$45ea.

50/50 SOLID HOODY WITH FULL FRONT LOGO-\$35ea.

LS PERFORMANCE DRI FIT T SHIRT WITH FULL FRONT LOGO-\$30ea.

BAUER SUPREME LIGHTWEIGHT JACKETS WITH LOGO AND EMBROIDERED LAST NAME-\$95ea.