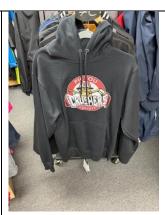

CX2 DETACHABLE HOODED PUFFY INSULATED PARKA WITH LOGO & EMBROIDERED LAST NAME-\$100ea

BAUER SUPREME LIGHTWEIGHT PANTS WITH LOGO-\$70ea.

PERFORMANCE TEAM JERSEY HOODY WITH FULL FRONT LOGO-\$60ea.