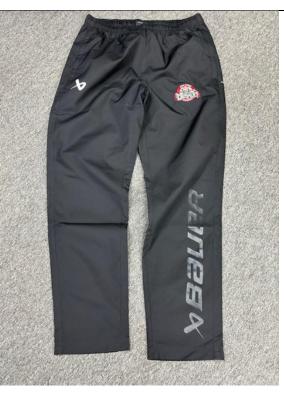

CX2 DETACHABLE HOODED PUFFY INSULATED PARKA WITH LOGO & EMBROIDERED LAST NAME-\$100ea

BAUER SUPREME LIGHTWEIGHT PANTS WITH LOGO-\$70ea.

PERFORMANCE TEAM JERSEY HOODY WITH FULL FRONT LOGO-\$60ea.