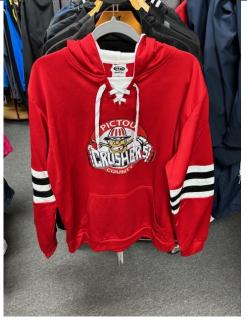

PERFORMANCE SOLID HOODYS WITH FULL FRONT LOGO-\$45ea.

50/50 SOLID HOODY WITH FULL FRONT LOGO-\$35ea.

LS PERFORMANCE DRI FIT T SHIRT WITH FULL FRONT LOGO-\$30ea.

BAUER SUPREME LIGHTWEIGHT JACKETS WITH LOGO AND EMBROIDERED LAST NAME-\$95ea.