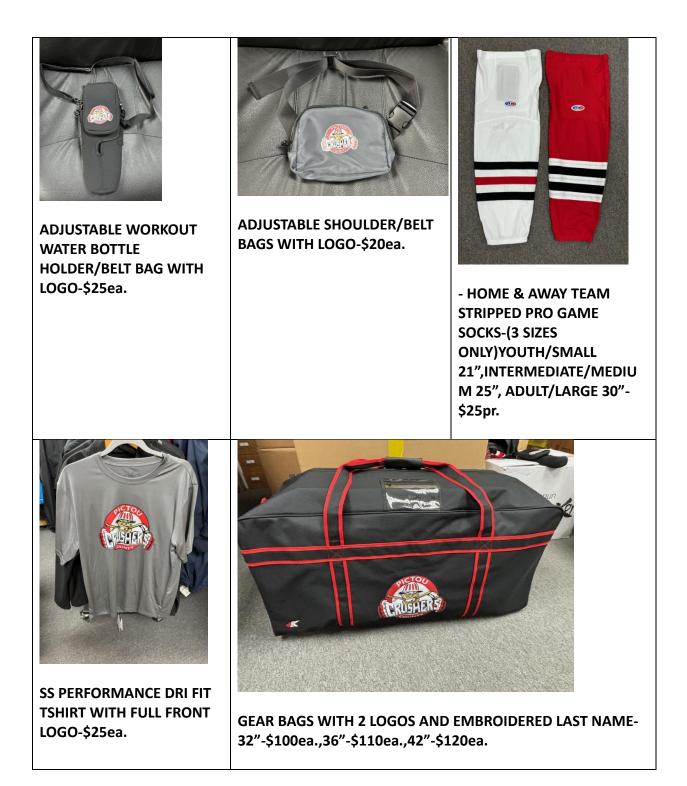

. Non-personalized items may be sooner. All orders that you hope to have before Christmas must be placed **no later than November 25<sup>th</sup>.** 

**Orders must be placed by filling out the team order form**. Individual orders are not accepted at this time--- all orders must go through your team. You will be notified through your team manager once your order is ready.

Prices below <u>do not include HST</u>. Please add that to your order. Also, Optional additional embroidered names are a charge of \$5 each.

All orders will be sent to the team manager.

Any questions can be directed to: whitescresting@ns.sympatico.ca



PERFORMANCE SOLID HOODYS WITH FULL FRONT LOGO-\$45ea.



50/50 SOLID HOODY WITH FULL FRONT LOGO-\$35ea.



LS PERFORMANCE DRI FIT T SHIRT WITH FULL FRONT LOGO-\$30ea.









BAUER SUPREME LIGHTWEIGHT JACKETS WITH LOGO AND EMBROIDERED LAST NAME-\$95ea.



CX2 DETACHABLE HOODED PUFFY INSULATED PARKA WITH LOGO & EMBROIDERED LAST NAME-\$100ea



BAUER SUPREME LIGHTWEIGHT PANTS WITH LOGO-\$70ea.



PERFORMANCE TEAM JERSEY HOODY WITH FULL FRONT LOGO-\$60ea.

## **WHITE'S CUSTOM CRESTING**

PICTOU COUNTY MINOR HOCKEY APPAREL

## **ORDER FORM**



\*\*\*\*TO BE COMPLETED AND SUBMITTED BY TEAM MANAGER\*\*\*\* Call: (902) 755-5776; email whitescresting@ns.sympatico.ca

Christmas Orders due by November 25<sup>th</sup>

| NAME | ORDER | TOTAL |
|------|-------|-------|
|      |       |       |
|      |       |       |
|      |       |       |
|      |       |       |
|      |       |       |
|      |       |       |
|      |       |       |
|      |       |