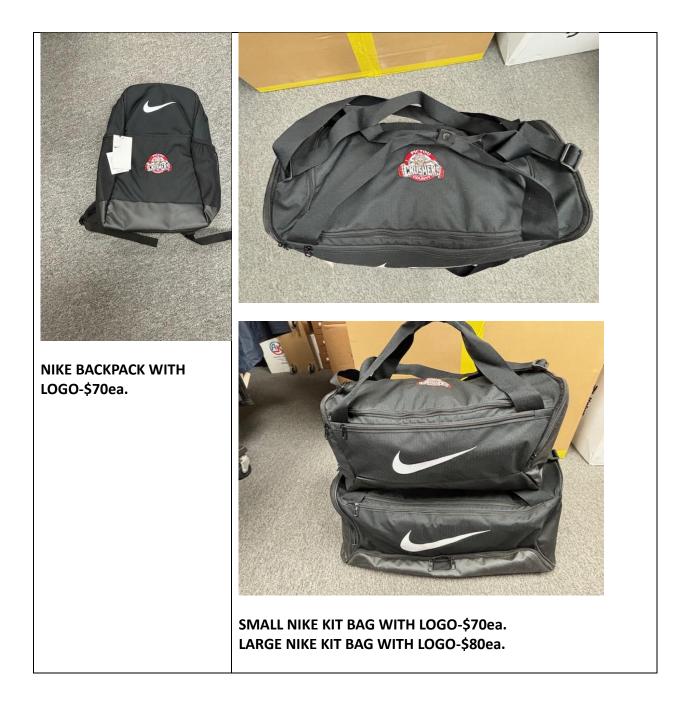

Prices below <u>do not include HST</u>. Please add that to your order. Also, Optional additional embroidered names are a charge of \$5 each.

All orders will be sent to the team manager.

Any questions can be directed to: whitescresting@ns.sympatico.ca